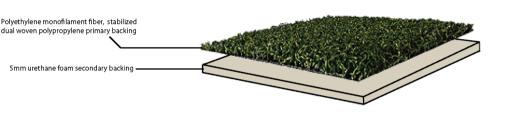

#### **SPECIFICATIONS**

-Material-Polyethylene monofilament fiber, stabilized dual woven polypropylene primary backing and 5mm urethane foam secondard backing -Pile Height- .56" -Roll Width- 15' -LEED- WE: 1.1, 1.2; MR: 5.1, 5.2; IEQ: 4.1